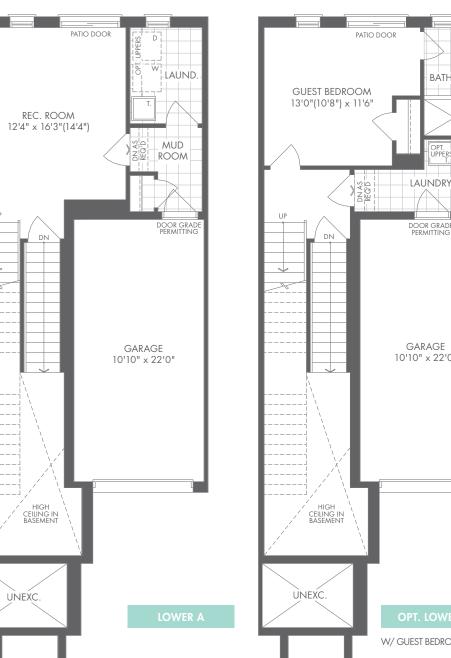

# Lilac

3-STOREY FRONT LOADED

A 1,796 SQ.FT.

**□** 3/4 **□** 2.5/3.5

# Lilac

3-STOREY FRONT LOADED

B 1,796 SQ.FT.

M > R L I N S P R I N G

# Mahogany

3-STOREY FRONT LOADED

A 1,920 SQ.FT.

**□** 3/4 **□** 2.5/3.5

# Mahogany

3-STOREY FRONT LOADED

B 1,920 SQ.FT.

**3**/4

3/4

UPPE

## Cedar

3-STOREY FRONT LOADED

A 2,004 SQ.FT.

**□** 3/4 **□** 2.5/3.5

M N R L I N G N G

## Cedar

3-STOREY FRONT LOADED

B 2,004 SQ.FT.

**□** 3/4 **□** 2.5/3.5

#### Cottonwood **END**

3-STOREY FRONT LOADED

A 2,081 SQ.FT.

**□** 3/4 **□** 2.5/3.5

M > R L I N S P R I N G

#### Cottonwood **END**

3-STOREY FRONT LOADED

B 2,081 SQ.FT.

**□** 3/4 **□** 2.5/3.5

M > R L I N S P R I N G