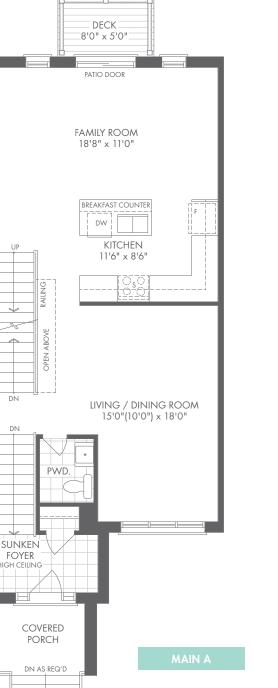

# **Reserve Collection**

3-STOREY FRONT LOADED

# Lilac

3-STOREY FRONT LOADED

A 1,796 SQ.FT.

**□** 3/4 **□** 2.5/3.5

# Lilac

3-STOREY FRONT LOADED

B 1,796 SQ.FT.

M > R L I N S P R I N G