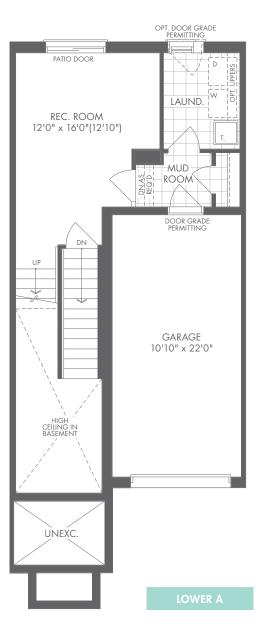

# **Reserve Collection**

3-STOREY FRONT LOADED

# Lilac

3-STOREY FRONT LOADED

A 1,796 SQ.FT.

**□** 3/4 **□** 2.5/3.5













# Lilac

3-STOREY FRONT LOADED

B 1,796 SQ.FT.













M > R L I N S P R I N G

# Mahogany

3-STOREY FRONT LOADED

A 1,920 SQ.FT.

**□** 3/4 **□** 2.5/3.5













# Mahogany

3-STOREY FRONT LOADED

B 1,920 SQ.FT.

**3**/4

3/4















UPPE

## Cedar

3-STOREY FRONT LOADED

A 2,004 SQ.FT.

**□** 3/4 **□** 2.5/3.5













M N R L I N G N G

## Cedar

3-STOREY FRONT LOADED

B 2,004 SQ.FT.

**□** 3/4 **□** 2.5/3.5













#### Cottonwood **END**

3-STOREY FRONT LOADED

A 2,081 SQ.FT.

**□** 3/4 **□** 2.5/3.5











M > R L I N S P R I N G

#### Cottonwood **END**

3-STOREY FRONT LOADED

B 2,081 SQ.FT.

**□** 3/4 **□** 2.5/3.5











M > R L I N S P R I N G