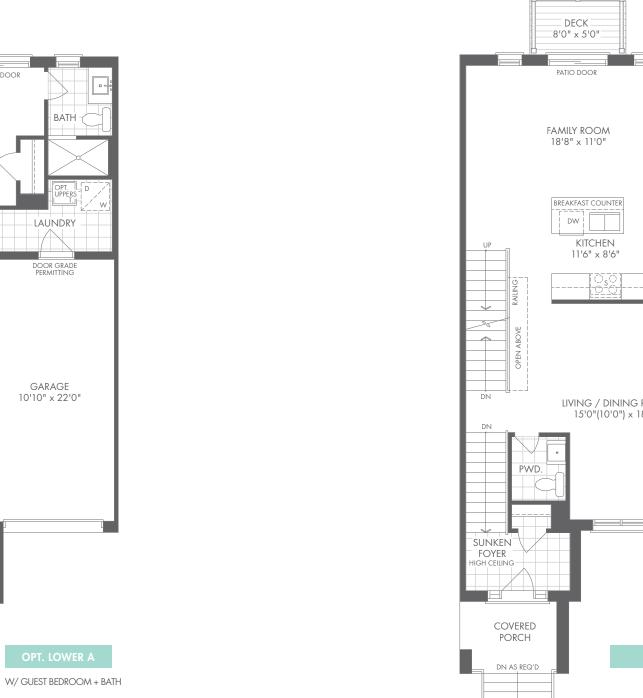

# Lilac

3-STOREY FRONT LOADED

A 1,796 SQ.FT.

**□** 3/4 **□** 2.5/3.5

# Lilac

3-STOREY FRONT LOADED

B 1,796 SQ.FT.

M > R L I N S P R I N G

# Mahogany

3-STOREY FRONT LOADED

A 1,920 SQ.FT.

**□** 3/4 **□** 2.5/3.5

# Mahogany

3-STOREY FRONT LOADED

B 1,920 SQ.FT.

**3**/4

3/4

UPPE

## Cedar

3-STOREY FRONT LOADED

A 2,004 SQ.FT.

**□** 3/4 **□** 2.5/3.5

M N R L I N G N G

## Cedar

3-STOREY FRONT LOADED

B 2,004 SQ.FT.

**□** 3/4 **□** 2.5/3.5

#### Cottonwood **END**

3-STOREY FRONT LOADED

A 2,081 SQ.FT.

**□** 3/4 **□** 2.5/3.5

M > R L I N S P R I N G

#### Cottonwood **END**

3-STOREY FRONT LOADED

B 2,081 SQ.FT.

**□** 3/4 **□** 2.5/3.5

M > R L I N S P R I N G