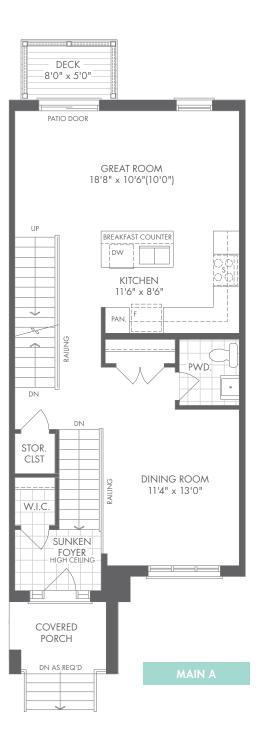

# **Reserve Collection**

3-STOREY FRONT LOADED

# Lilac

3-STOREY FRONT LOADED

A 1,796 SQ.FT.

**□** 3/4 **□** 2.5/3.5













# Lilac

3-STOREY FRONT LOADED

B 1,796 SQ.FT.













M > R L I N S P R I N G

# Mahogany

3-STOREY FRONT LOADED

A 1,920 SQ.FT.

**□** 3/4 **□** 2.5/3.5













# Mahogany

3-STOREY FRONT LOADED

B 1,920 SQ.FT.

**3**/4

3/4















UPPE

## Cedar

3-STOREY FRONT LOADED

A 2,004 SQ.FT.

**□** 3/4 **□** 2.5/3.5













M N R L I N G N G

## Cedar

3-STOREY FRONT LOADED

B 2,004 SQ.FT.

**□** 3/4 **□** 2.5/3.5













#### Cottonwood **END**

3-STOREY FRONT LOADED

A 2,081 SQ.FT.

**□** 3/4 **□** 2.5/3.5











M > R L I N S P R I N G

#### Cottonwood **END**

3-STOREY FRONT LOADED

B 2,081 SQ.FT.

**□** 3/4 **□** 2.5/3.5











M > R L I N S P R I N G