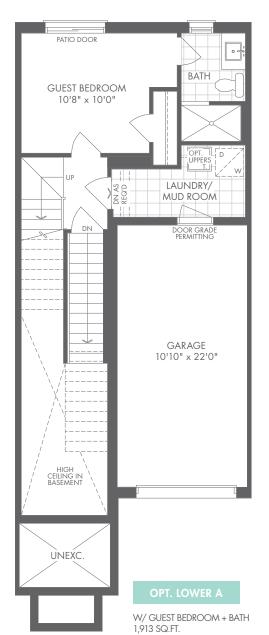

# **Reserve Collection**

3-STOREY FRONT LOADED

# Lilac

3-STOREY FRONT LOADED

A 1,796 SQ.FT.

**□** 3/4 **□** 2.5/3.5













# Lilac

3-STOREY FRONT LOADED

B 1,796 SQ.FT.













M > R L I N S P R I N G

# Mahogany

3-STOREY FRONT LOADED

A 1,920 SQ.FT.

**□** 3/4 **□** 2.5/3.5













# Mahogany

3-STOREY FRONT LOADED

B 1,920 SQ.FT.

**3**/4

3/4















UPPE

## Cedar

3-STOREY FRONT LOADED

A 2,004 SQ.FT.

**□** 3/4 **□** 2.5/3.5













M N R L I N G N G

## Cedar

3-STOREY FRONT LOADED

B 2,004 SQ.FT.

**□** 3/4 **□** 2.5/3.5













#### Cottonwood **END**

3-STOREY FRONT LOADED

A 2,081 SQ.FT.

**□** 3/4 **□** 2.5/3.5











M > R L I N S P R I N G

#### Cottonwood **END**

3-STOREY FRONT LOADED

B 2,081 SQ.FT.

**□** 3/4 **□** 2.5/3.5











M > R L I N S P R I N G