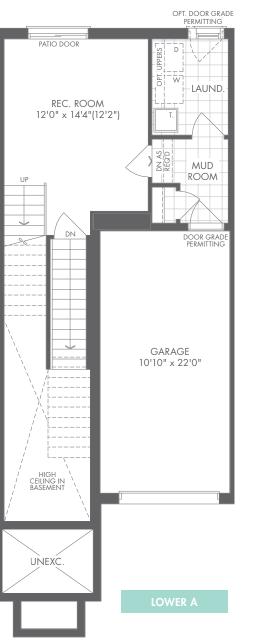

# **Reserve Collection**

3-STOREY FRONT LOADED

# Lilac

3-STOREY FRONT LOADED

A 1,796 SQ.FT.

**□** 3/4 **□** 2.5/3.5













# Lilac

3-STOREY FRONT LOADED

B 1,796 SQ.FT.













M > R L I N S P R I N G

# Mahogany

3-STOREY FRONT LOADED

A 1,920 SQ.FT.

**□** 3/4 **□** 2.5/3.5













# Mahogany

3-STOREY FRONT LOADED

B 1,920 SQ.FT.

**3**/4

3/4















UPPE

## Cedar

3-STOREY FRONT LOADED

A 2,004 SQ.FT.

**□** 3/4 **□** 2.5/3.5













M N R L I N G N G

## Cedar

3-STOREY FRONT LOADED

B 2,004 SQ.FT.

**□** 3/4 **□** 2.5/3.5













#### Cottonwood **END**

3-STOREY FRONT LOADED

A 2,081 SQ.FT.

**□** 3/4 **□** 2.5/3.5











M > R L I N S P R I N G

#### Cottonwood **END**

3-STOREY FRONT LOADED

B 2,081 SQ.FT.

**□** 3/4 **□** 2.5/3.5











M > R L I N S P R I N G