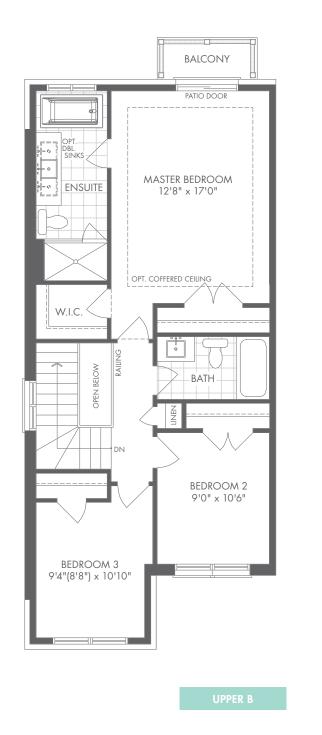

Reserve Collection**

3-STOREY FRONT LOADED

# Lilac

3-STOREY FRONT LOADED

A 1,796 SQ.FT.

**□** 3/4 **□** 2.5/3.5













# Lilac

3-STOREY FRONT LOADED

B 1,796 SQ.FT.













M > R L I N S P R I N G

# Mahogany

3-STOREY FRONT LOADED

A 1,920 SQ.FT.

**□** 3/4 **□** 2.5/3.5













# Mahogany

3-STOREY FRONT LOADED

B 1,920 SQ.FT.

**3**/4

3/4















UPPE

## Cedar

3-STOREY FRONT LOADED

A 2,004 SQ.FT.

**□** 3/4 **□** 2.5/3.5













M N R L I N G N G

## Cedar

3-STOREY FRONT LOADED

B 2,004 SQ.FT.

**□** 3/4 **□** 2.5/3.5













#### Cottonwood **END**

3-STOREY FRONT LOADED

A 2,081 SQ.FT.

**□** 3/4 **□** 2.5/3.5











M > R L I N S P R I N G

#### Cottonwood **END**

3-STOREY FRONT LOADED

B 2,081 SQ.FT.

**□** 3/4 **□** 2.5/3.5











M > R L I N S P R I N G