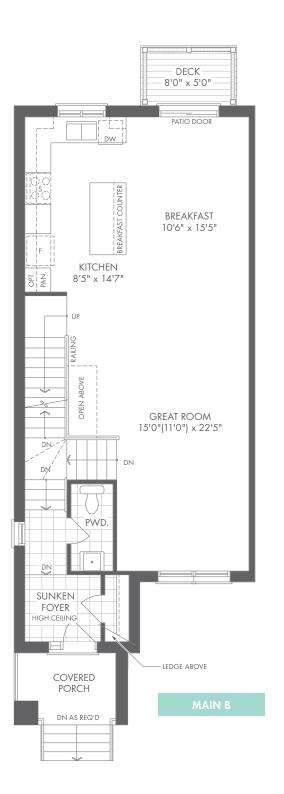

**Reserve Collection**

3-STOREY FRONT LOADED

# Lilac

3-STOREY FRONT LOADED

A 1,796 SQ.FT.

**□** 3/4 **□** 2.5/3.5













# Lilac

3-STOREY FRONT LOADED

B 1,796 SQ.FT.













M > R L I N S P R I N G

# Mahogany

3-STOREY FRONT LOADED

A 1,920 SQ.FT.

**□** 3/4 **□** 2.5/3.5













# Mahogany

3-STOREY FRONT LOADED

B 1,920 SQ.FT.

**3**/4

3/4















UPPE

## Cedar

3-STOREY FRONT LOADED

A 2,004 SQ.FT.

**□** 3/4 **□** 2.5/3.5













M N R L I N G N G

## Cedar

3-STOREY FRONT LOADED

B 2,004 SQ.FT.

**□** 3/4 **□** 2.5/3.5













#### Cottonwood **END**

3-STOREY FRONT LOADED

A 2,081 SQ.FT.

**□** 3/4 **□** 2.5/3.5











M > R L I N S P R I N G

#### Cottonwood **END**

3-STOREY FRONT LOADED

B 2,081 SQ.FT.

**□** 3/4 **□** 2.5/3.5











M > R L I N S P R I N G