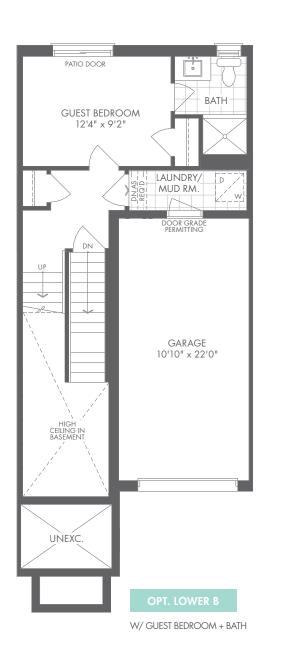

# **Reserve Collection**

3-STOREY FRONT LOADED

# Lilac

3-STOREY FRONT LOADED

A 1,796 SQ.FT.

**□** 3/4 **□** 2.5/3.5













# Lilac

3-STOREY FRONT LOADED

B 1,796 SQ.FT.













M > R L I N S P R I N G

# Mahogany

3-STOREY FRONT LOADED

A 1,920 SQ.FT.

**□** 3/4 **□** 2.5/3.5













# Mahogany

3-STOREY FRONT LOADED

B 1,920 SQ.FT.

**3**/4

3/4















UPPE

## Cedar

3-STOREY FRONT LOADED

A 2,004 SQ.FT.

**□** 3/4 **□** 2.5/3.5













M N R L I N G N G

## Cedar

3-STOREY FRONT LOADED

B 2,004 SQ.FT.

**□** 3/4 **□** 2.5/3.5













#### Cottonwood **END**

3-STOREY FRONT LOADED

A 2,081 SQ.FT.

**□** 3/4 **□** 2.5/3.5











M > R L I N S P R I N G

#### Cottonwood **END**

3-STOREY FRONT LOADED

B 2,081 SQ.FT.

**□** 3/4 **□** 2.5/3.5











M > R L I N S P R I N G