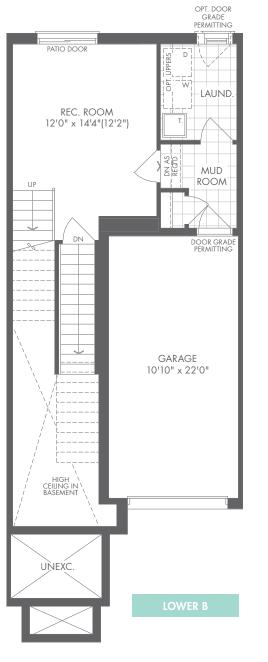

# **Reserve Collection**

3-STOREY FRONT LOADED

# Lilac

3-STOREY FRONT LOADED

A 1,796 SQ.FT.

**□** 3/4 **□** 2.5/3.5













# Lilac

3-STOREY FRONT LOADED

B 1,796 SQ.FT.













M > R L I N S P R I N G

# Mahogany

3-STOREY FRONT LOADED

A 1,920 SQ.FT.

**□** 3/4 **□** 2.5/3.5













# Mahogany

3-STOREY FRONT LOADED

B 1,920 SQ.FT.

**3**/4

3/4















UPPE

## Cedar

3-STOREY FRONT LOADED

A 2,004 SQ.FT.

**□** 3/4 **□** 2.5/3.5













M N R L I N G N G

## Cedar

3-STOREY FRONT LOADED

B 2,004 SQ.FT.

**□** 3/4 **□** 2.5/3.5













#### Cottonwood **END**

3-STOREY FRONT LOADED

A 2,081 SQ.FT.

**□** 3/4 **□** 2.5/3.5











M > R L I N S P R I N G

#### Cottonwood **END**

3-STOREY FRONT LOADED

B 2,081 SQ.FT.

**□** 3/4 **□** 2.5/3.5











M > R L I N S P R I N G