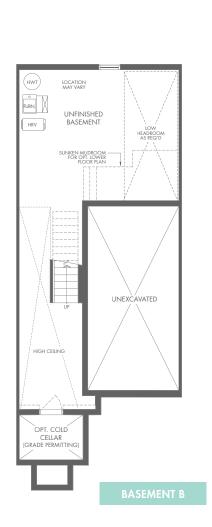

# **Reserve Collection**

3-STOREY FRONT LOADED

# Lilac

3-STOREY FRONT LOADED

A 1,796 SQ.FT.

**□** 3/4 **□** 2.5/3.5













# Lilac

3-STOREY FRONT LOADED

B 1,796 SQ.FT.













M > R L I N S P R I N G

# Mahogany

3-STOREY FRONT LOADED

A 1,920 SQ.FT.

**□** 3/4 **□** 2.5/3.5













# Mahogany

3-STOREY FRONT LOADED

B 1,920 SQ.FT.

**3**/4

3/4















UPPE

## Cedar

3-STOREY FRONT LOADED

A 2,004 SQ.FT.

**□** 3/4 **□** 2.5/3.5













M N R L I N G N G

## Cedar

3-STOREY FRONT LOADED

B 2,004 SQ.FT.

**□** 3/4 **□** 2.5/3.5













#### Cottonwood **END**

3-STOREY FRONT LOADED

A 2,081 SQ.FT.

**□** 3/4 **□** 2.5/3.5











M > R L I N S P R I N G

#### Cottonwood **END**

3-STOREY FRONT LOADED

B 2,081 SQ.FT.

**□** 3/4 **□** 2.5/3.5











M > R L I N S P R I N G