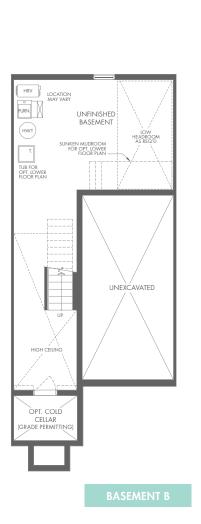

# **Reserve Collection**

3-STOREY FRONT LOADED

# Lilac

3-STOREY FRONT LOADED

A 1,796 SQ.FT.

**□** 3/4 **□** 2.5/3.5













# Lilac

3-STOREY FRONT LOADED

B 1,796 SQ.FT.













M > R L I N S P R I N G

# Mahogany

3-STOREY FRONT LOADED

A 1,920 SQ.FT.

**□** 3/4 **□** 2.5/3.5













# Mahogany

3-STOREY FRONT LOADED

B 1,920 SQ.FT.

**3**/4

3/4















UPPE

## Cedar

3-STOREY FRONT LOADED

A 2,004 SQ.FT.

**□** 3/4 **□** 2.5/3.5













M N R L I N G N G

## Cedar

3-STOREY FRONT LOADED

B 2,004 SQ.FT.

**□** 3/4 **□** 2.5/3.5













#### Cottonwood **END**

3-STOREY FRONT LOADED

A 2,081 SQ.FT.

**□** 3/4 **□** 2.5/3.5











M > R L I N S P R I N G

#### Cottonwood **END**

3-STOREY FRONT LOADED

B 2,081 SQ.FT.

**□** 3/4 **□** 2.5/3.5











M > R L I N S P R I N G