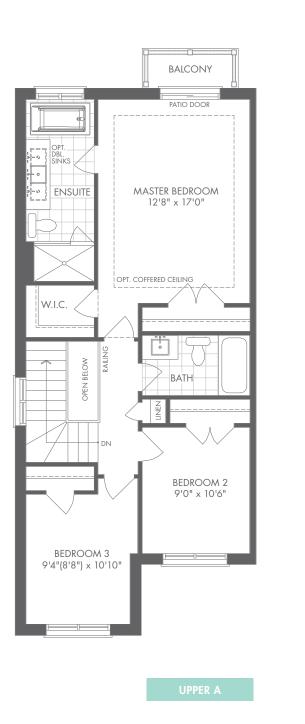

# **Reserve Collection**

3-STOREY FRONT LOADED

# Lilac

3-STOREY FRONT LOADED

A 1,796 SQ.FT.

**□** 3/4 **□** 2.5/3.5













# Lilac

3-STOREY FRONT LOADED

B 1,796 SQ.FT.













M > R L I N S P R I N G

# Mahogany

3-STOREY FRONT LOADED

A 1,920 SQ.FT.

**□** 3/4 **□** 2.5/3.5













# Mahogany

3-STOREY FRONT LOADED

B 1,920 SQ.FT.

**3**/4

3/4















UPPE

## Cedar

3-STOREY FRONT LOADED

A 2,004 SQ.FT.

**□** 3/4 **□** 2.5/3.5













M N R L I N G N G

## Cedar

3-STOREY FRONT LOADED

B 2,004 SQ.FT.

**□** 3/4 **□** 2.5/3.5













#### Cottonwood **END**

3-STOREY FRONT LOADED

A 2,081 SQ.FT.

**□** 3/4 **□** 2.5/3.5











M > R L I N S P R I N G

#### Cottonwood **END**

3-STOREY FRONT LOADED

B 2,081 SQ.FT.

**□** 3/4 **□** 2.5/3.5











M > R L I N S P R I N G