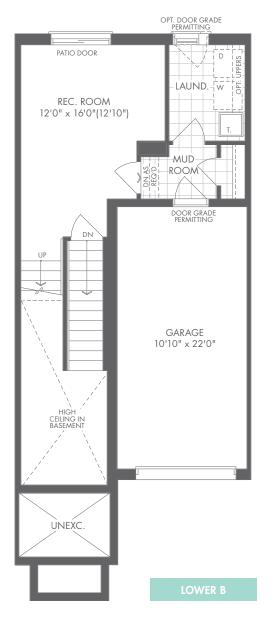

# **Reserve Collection**

3-STOREY FRONT LOADED

# Lilac

3-STOREY FRONT LOADED

A 1,796 SQ.FT.

**□** 3/4 **□** 2.5/3.5













# Lilac

3-STOREY FRONT LOADED

B 1,796 SQ.FT.













M > R L I N S P R I N G

# Mahogany

3-STOREY FRONT LOADED

A 1,920 SQ.FT.

**□** 3/4 **□** 2.5/3.5













# Mahogany

3-STOREY FRONT LOADED

B 1,920 SQ.FT.

**3**/4

3/4















UPPE

## Cedar

3-STOREY FRONT LOADED

A 2,004 SQ.FT.

**□** 3/4 **□** 2.5/3.5













M N R L I N G N G

## Cedar

3-STOREY FRONT LOADED

B 2,004 SQ.FT.

**□** 3/4 **□** 2.5/3.5













#### Cottonwood **END**

3-STOREY FRONT LOADED

A 2,081 SQ.FT.

**□** 3/4 **□** 2.5/3.5











M > R L I N S P R I N G

#### Cottonwood **END**

3-STOREY FRONT LOADED

B 2,081 SQ.FT.

**□** 3/4 **□** 2.5/3.5











M > R L I N S P R I N G