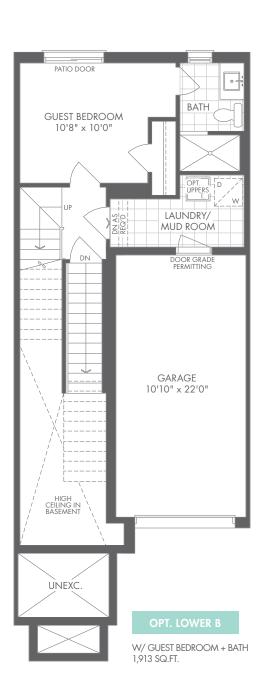

# **Reserve Collection**

3-STOREY FRONT LOADED

# Lilac

3-STOREY FRONT LOADED

A 1,796 SQ.FT.

**□** 3/4 **□** 2.5/3.5













# Lilac

3-STOREY FRONT LOADED

B 1,796 SQ.FT.













M > R L I N S P R I N G

# Mahogany

3-STOREY FRONT LOADED

A 1,920 SQ.FT.

**□** 3/4 **□** 2.5/3.5













# Mahogany

3-STOREY FRONT LOADED

B 1,920 SQ.FT.

**3**/4

3/4















UPPE

## Cedar

3-STOREY FRONT LOADED

A 2,004 SQ.FT.

**□** 3/4 **□** 2.5/3.5













M N R L I N G N G

## Cedar

3-STOREY FRONT LOADED

B 2,004 SQ.FT.

**□** 3/4 **□** 2.5/3.5













#### Cottonwood **END**

3-STOREY FRONT LOADED

A 2,081 SQ.FT.

**□** 3/4 **□** 2.5/3.5











M > R L I N S P R I N G

#### Cottonwood **END**

3-STOREY FRONT LOADED

B 2,081 SQ.FT.

**□** 3/4 **□** 2.5/3.5











M > R L I N S P R I N G