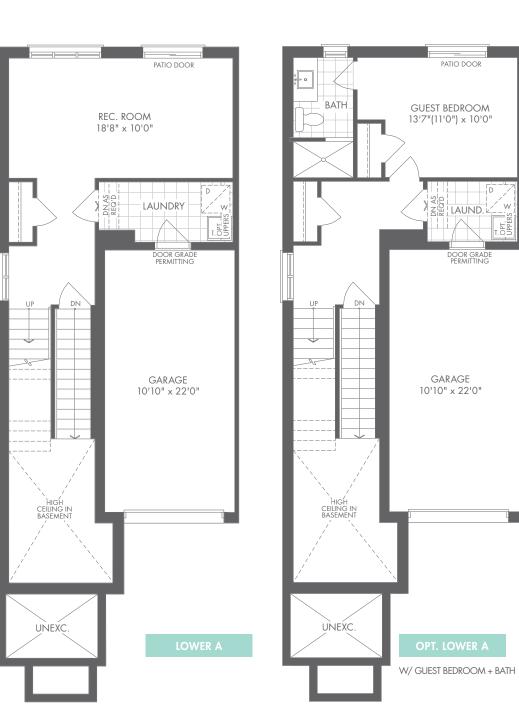

# **Reserve Collection**

3-STOREY FRONT LOADED

# Lilac

3-STOREY FRONT LOADED

A 1,796 SQ.FT.

**□** 3/4 **□** 2.5/3.5













# Lilac

3-STOREY FRONT LOADED

B 1,796 SQ.FT.













M > R L I N S P R I N G

# Mahogany

3-STOREY FRONT LOADED

A 1,920 SQ.FT.

**□** 3/4 **□** 2.5/3.5













# Mahogany

3-STOREY FRONT LOADED

B 1,920 SQ.FT.

**3**/4

3/4















UPPE

## Cedar

3-STOREY FRONT LOADED

A 2,004 SQ.FT.

**□** 3/4 **□** 2.5/3.5













M N R L I N G N G

## Cedar

3-STOREY FRONT LOADED

B 2,004 SQ.FT.

**□** 3/4 **□** 2.5/3.5













#### Cottonwood **END**

3-STOREY FRONT LOADED

A 2,081 SQ.FT.

**□** 3/4 **□** 2.5/3.5











M > R L I N S P R I N G

#### Cottonwood **END**

3-STOREY FRONT LOADED

B 2,081 SQ.FT.

**□** 3/4 **□** 2.5/3.5











M > R L I N S P R I N G