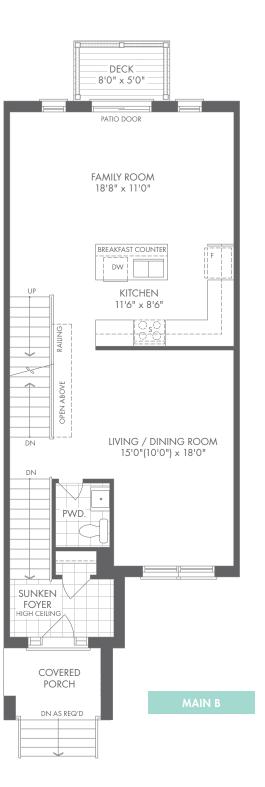

# **Reserve Collection**

3-STOREY FRONT LOADED

# Lilac

3-STOREY FRONT LOADED

A 1,796 SQ.FT.

**□** 3/4 **□** 2.5/3.5













# Lilac

3-STOREY FRONT LOADED

B 1,796 SQ.FT.













M > R L I N S P R I N G

# Mahogany

3-STOREY FRONT LOADED

A 1,920 SQ.FT.

**□** 3/4 **□** 2.5/3.5













# Mahogany

3-STOREY FRONT LOADED

B 1,920 SQ.FT.

**3**/4

3/4















UPPE

## Cedar

3-STOREY FRONT LOADED

A 2,004 SQ.FT.

**□** 3/4 **□** 2.5/3.5













M N R L I N G N G

## Cedar

3-STOREY FRONT LOADED

B 2,004 SQ.FT.

**□** 3/4 **□** 2.5/3.5













#### Cottonwood **END**

3-STOREY FRONT LOADED

A 2,081 SQ.FT.

**□** 3/4 **□** 2.5/3.5











M > R L I N S P R I N G

#### Cottonwood **END**

3-STOREY FRONT LOADED

B 2,081 SQ.FT.

**□** 3/4 **□** 2.5/3.5











M > R L I N S P R I N G