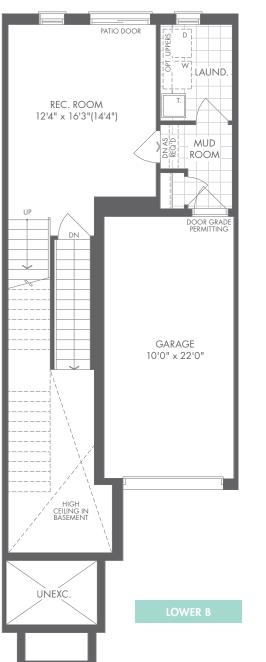

# **Reserve Collection**

3-STOREY FRONT LOADED

# Lilac

3-STOREY FRONT LOADED

A 1,796 SQ.FT.

**□** 3/4 **□** 2.5/3.5













# Lilac

3-STOREY FRONT LOADED

B 1,796 SQ.FT.













M > R L I N S P R I N G

# Mahogany

3-STOREY FRONT LOADED

A 1,920 SQ.FT.

**□** 3/4 **□** 2.5/3.5













# Mahogany

3-STOREY FRONT LOADED

B 1,920 SQ.FT.

**3**/4

3/4















UPPE

## Cedar

3-STOREY FRONT LOADED

A 2,004 SQ.FT.

**□** 3/4 **□** 2.5/3.5













M N R L I N G N G

## Cedar

3-STOREY FRONT LOADED

B 2,004 SQ.FT.

**□** 3/4 **□** 2.5/3.5













#### Cottonwood **END**

3-STOREY FRONT LOADED

A 2,081 SQ.FT.

**□** 3/4 **□** 2.5/3.5











M > R L I N S P R I N G

#### Cottonwood **END**

3-STOREY FRONT LOADED

B 2,081 SQ.FT.

**□** 3/4 **□** 2.5/3.5











M > R L I N S P R I N G