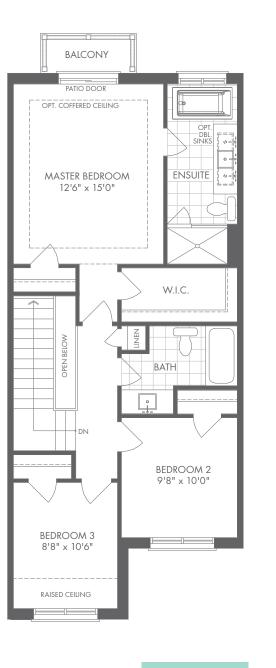

# **Reserve Collection**

3-STOREY FRONT LOADED

# Lilac

3-STOREY FRONT LOADED

A 1,796 SQ.FT.

**□** 3/4 **□** 2.5/3.5

# Lilac

3-STOREY FRONT LOADED

B 1,796 SQ.FT.

M > R L I N S P R I N G