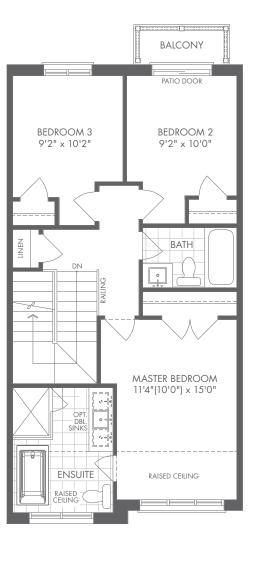

# **Reserve Collection**

3-STOREY FRONT LOADED

# Lilac

3-STOREY FRONT LOADED

A 1,796 SQ.FT.

**□** 3/4 **□** 2.5/3.5













# Lilac

3-STOREY FRONT LOADED

B 1,796 SQ.FT.













M > R L I N S P R I N G

# Mahogany

3-STOREY FRONT LOADED

A 1,920 SQ.FT.

**□** 3/4 **□** 2.5/3.5













# Mahogany

3-STOREY FRONT LOADED

B 1,920 SQ.FT.

**3**/4

3/4















UPPE

## Cedar

3-STOREY FRONT LOADED

A 2,004 SQ.FT.

**□** 3/4 **□** 2.5/3.5













M N R L I N G N G

## Cedar

3-STOREY FRONT LOADED

B 2,004 SQ.FT.

**□** 3/4 **□** 2.5/3.5













#### Cottonwood **END**

3-STOREY FRONT LOADED

A 2,081 SQ.FT.

**□** 3/4 **□** 2.5/3.5











M > R L I N S P R I N G

#### Cottonwood **END**

3-STOREY FRONT LOADED

B 2,081 SQ.FT.

**□** 3/4 **□** 2.5/3.5











M > R L I N S P R I N G