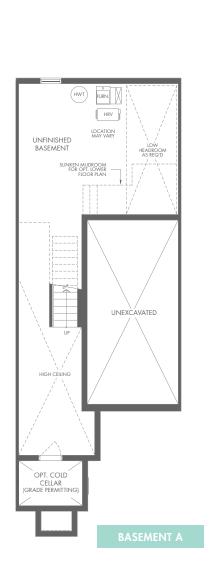

# Lilac

3-STOREY FRONT LOADED

A 1,796 SQ.FT.

**□** 3/4 **□** 2.5/3.5

# Lilac

3-STOREY FRONT LOADED

B 1,796 SQ.FT.

M > R L I N S P R I N G

# Mahogany

3-STOREY FRONT LOADED

A 1,920 SQ.FT.

**□** 3/4 **□** 2.5/3.5

# Mahogany

3-STOREY FRONT LOADED

B 1,920 SQ.FT.

**3**/4

3/4

UPPE

## Cedar

3-STOREY FRONT LOADED

A 2,004 SQ.FT.

**□** 3/4 **□** 2.5/3.5

M N R L I N G N G

## Cedar

3-STOREY FRONT LOADED

B 2,004 SQ.FT.

**□** 3/4 **□** 2.5/3.5

#### Cottonwood **END**

3-STOREY FRONT LOADED

A 2,081 SQ.FT.

**□** 3/4 **□** 2.5/3.5

M > R L I N S P R I N G

#### Cottonwood **END**

3-STOREY FRONT LOADED

B 2,081 SQ.FT.

**□** 3/4 **□** 2.5/3.5

M > R L I N S P R I N G