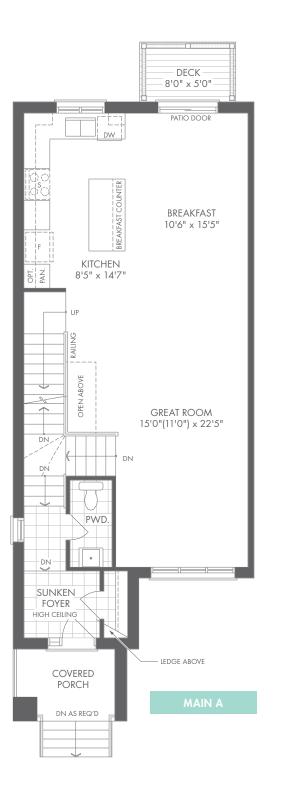

# **Reserve Collection**

3-STOREY FRONT LOADED

# Lilac

3-STOREY FRONT LOADED

A 1,796 SQ.FT.

**□** 3/4 **□** 2.5/3.5













# Lilac

3-STOREY FRONT LOADED

B 1,796 SQ.FT.













M > R L I N S P R I N G

# Mahogany

3-STOREY FRONT LOADED

A 1,920 SQ.FT.

**□** 3/4 **□** 2.5/3.5













# Mahogany

3-STOREY FRONT LOADED

B 1,920 SQ.FT.

**3**/4

3/4















UPPE

## Cedar

3-STOREY FRONT LOADED

A 2,004 SQ.FT.

**□** 3/4 **□** 2.5/3.5













M N R L I N G N G

## Cedar

3-STOREY FRONT LOADED

B 2,004 SQ.FT.

**□** 3/4 **□** 2.5/3.5













#### Cottonwood **END**

3-STOREY FRONT LOADED

A 2,081 SQ.FT.

**□** 3/4 **□** 2.5/3.5











M > R L I N S P R I N G

#### Cottonwood **END**

3-STOREY FRONT LOADED

B 2,081 SQ.FT.

**□** 3/4 **□** 2.5/3.5











M > R L I N S P R I N G