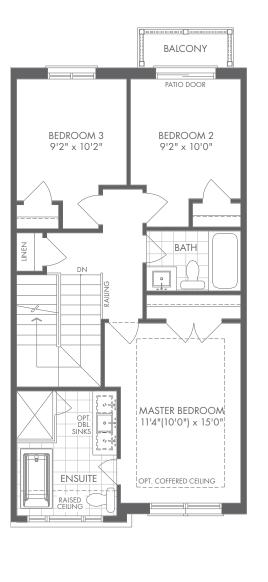

# **Reserve Collection**

3-STOREY FRONT LOADED

# Lilac

3-STOREY FRONT LOADED

A 1,796 SQ.FT.

**□** 3/4 **□** 2.5/3.5













# Lilac

3-STOREY FRONT LOADED

B 1,796 SQ.FT.













M > R L I N S P R I N G

# Mahogany

3-STOREY FRONT LOADED

A 1,920 SQ.FT.

**□** 3/4 **□** 2.5/3.5













# Mahogany

3-STOREY FRONT LOADED

B 1,920 SQ.FT.

**3**/4

3/4















UPPE

## Cedar

3-STOREY FRONT LOADED

A 2,004 SQ.FT.

**□** 3/4 **□** 2.5/3.5













M N R L I N G N G

## Cedar

3-STOREY FRONT LOADED

B 2,004 SQ.FT.

**□** 3/4 **□** 2.5/3.5













#### Cottonwood **END**

3-STOREY FRONT LOADED

A 2,081 SQ.FT.

**□** 3/4 **□** 2.5/3.5











M > R L I N S P R I N G

#### Cottonwood **END**

3-STOREY FRONT LOADED

B 2,081 SQ.FT.

**□** 3/4 **□** 2.5/3.5











M > R L I N S P R I N G