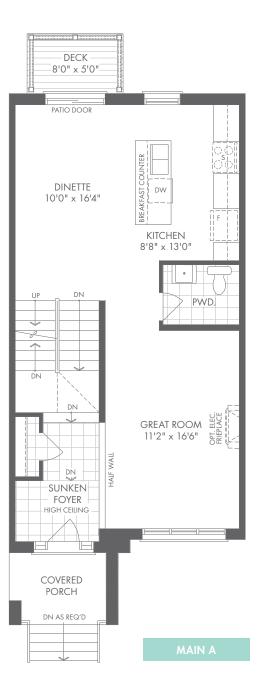

# **Reserve Collection**

3-STOREY FRONT LOADED

# Lilac

3-STOREY FRONT LOADED

A 1,796 SQ.FT.

**□** 3/4 **□** 2.5/3.5













# Lilac

3-STOREY FRONT LOADED

B 1,796 SQ.FT.













M > R L I N S P R I N G

# Mahogany

3-STOREY FRONT LOADED

A 1,920 SQ.FT.

**□** 3/4 **□** 2.5/3.5













# Mahogany

3-STOREY FRONT LOADED

B 1,920 SQ.FT.

**3**/4

3/4















UPPE

## Cedar

3-STOREY FRONT LOADED

A 2,004 SQ.FT.

**□** 3/4 **□** 2.5/3.5













M N R L I N G N G

## Cedar

3-STOREY FRONT LOADED

B 2,004 SQ.FT.

**□** 3/4 **□** 2.5/3.5













#### Cottonwood **END**

3-STOREY FRONT LOADED

A 2,081 SQ.FT.

**□** 3/4 **□** 2.5/3.5











M > R L I N S P R I N G

#### Cottonwood **END**

3-STOREY FRONT LOADED

B 2,081 SQ.FT.

**□** 3/4 **□** 2.5/3.5











M > R L I N S P R I N G