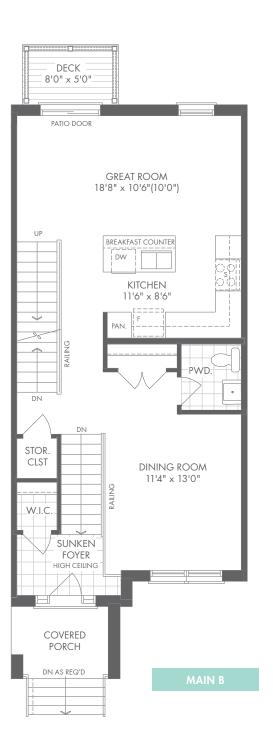

# **Reserve Collection**

3-STOREY FRONT LOADED

# Lilac

3-STOREY FRONT LOADED

A 1,796 SQ.FT.

**□** 3/4 **□** 2.5/3.5













# Lilac

3-STOREY FRONT LOADED

B 1,796 SQ.FT.













M > R L I N S P R I N G

# Mahogany

3-STOREY FRONT LOADED

A 1,920 SQ.FT.

**□** 3/4 **□** 2.5/3.5













# Mahogany

3-STOREY FRONT LOADED

B 1,920 SQ.FT.

**3**/4

3/4















UPPE

## Cedar

3-STOREY FRONT LOADED

A 2,004 SQ.FT.

**□** 3/4 **□** 2.5/3.5













M N R L I N G N G

## Cedar

3-STOREY FRONT LOADED

B 2,004 SQ.FT.

**□** 3/4 **□** 2.5/3.5













#### Cottonwood **END**

3-STOREY FRONT LOADED

A 2,081 SQ.FT.

**□** 3/4 **□** 2.5/3.5











M > R L I N S P R I N G

#### Cottonwood **END**

3-STOREY FRONT LOADED

B 2,081 SQ.FT.

**□** 3/4 **□** 2.5/3.5











M > R L I N S P R I N G