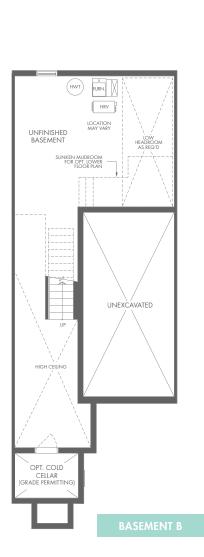

# **Reserve Collection**

3-STOREY FRONT LOADED

# Lilac

3-STOREY FRONT LOADED

A 1,796 SQ.FT.

**□** 3/4 **□** 2.5/3.5

# Lilac

3-STOREY FRONT LOADED

B 1,796 SQ.FT.

M > R L I N S P R I N G