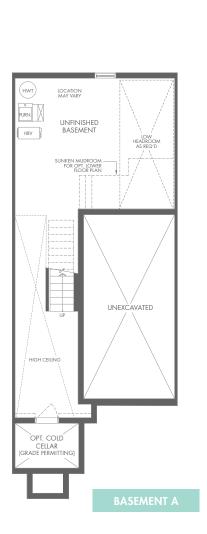

# **Reserve Collection**

3-STOREY FRONT LOADED

# Lilac

3-STOREY FRONT LOADED

A 1,796 SQ.FT.

**□** 3/4 **□** 2.5/3.5













# Lilac

3-STOREY FRONT LOADED

B 1,796 SQ.FT.













M > R L I N S P R I N G

# Mahogany

3-STOREY FRONT LOADED

A 1,920 SQ.FT.

**□** 3/4 **□** 2.5/3.5













# Mahogany

3-STOREY FRONT LOADED

B 1,920 SQ.FT.

**3**/4

3/4















UPPE

## Cedar

3-STOREY FRONT LOADED

A 2,004 SQ.FT.

**□** 3/4 **□** 2.5/3.5













M N R L I N G N G

## Cedar

3-STOREY FRONT LOADED

B 2,004 SQ.FT.

**□** 3/4 **□** 2.5/3.5













#### Cottonwood **END**

3-STOREY FRONT LOADED

A 2,081 SQ.FT.

**□** 3/4 **□** 2.5/3.5











M > R L I N S P R I N G

#### Cottonwood **END**

3-STOREY FRONT LOADED

B 2,081 SQ.FT.

**□** 3/4 **□** 2.5/3.5











M > R L I N S P R I N G