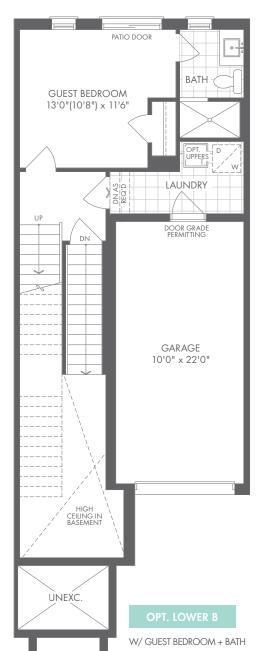

# **Reserve Collection**

3-STOREY FRONT LOADED

# Lilac

3-STOREY FRONT LOADED

A 1,796 SQ.FT.

**□** 3/4 **□** 2.5/3.5













# Lilac

3-STOREY FRONT LOADED

B 1,796 SQ.FT.













M > R L I N S P R I N G

# Mahogany

3-STOREY FRONT LOADED

A 1,920 SQ.FT.

**□** 3/4 **□** 2.5/3.5













# Mahogany

3-STOREY FRONT LOADED

B 1,920 SQ.FT.

**3**/4

3/4















UPPE

## Cedar

3-STOREY FRONT LOADED

A 2,004 SQ.FT.

**□** 3/4 **□** 2.5/3.5













M N R L I N G N G

## Cedar

3-STOREY FRONT LOADED

B 2,004 SQ.FT.

**□** 3/4 **□** 2.5/3.5













#### Cottonwood **END**

3-STOREY FRONT LOADED

A 2,081 SQ.FT.

**□** 3/4 **□** 2.5/3.5











M > R L I N S P R I N G

#### Cottonwood **END**

3-STOREY FRONT LOADED

B 2,081 SQ.FT.

**□** 3/4 **□** 2.5/3.5











M > R L I N S P R I N G