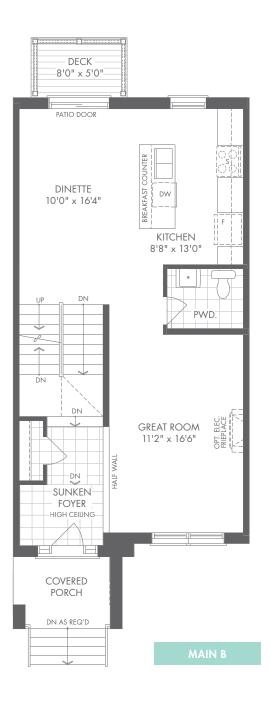

# **Reserve Collection**

3-STOREY FRONT LOADED

# Lilac

3-STOREY FRONT LOADED

A 1,796 SQ.FT.

**□** 3/4 **□** 2.5/3.5













# Lilac

3-STOREY FRONT LOADED

B 1,796 SQ.FT.













M > R L I N S P R I N G

# Mahogany

3-STOREY FRONT LOADED

A 1,920 SQ.FT.

**□** 3/4 **□** 2.5/3.5













# Mahogany

3-STOREY FRONT LOADED

B 1,920 SQ.FT.

**3**/4

3/4















UPPE

## Cedar

3-STOREY FRONT LOADED

A 2,004 SQ.FT.

**□** 3/4 **□** 2.5/3.5













M N R L I N G N G

## Cedar

3-STOREY FRONT LOADED

B 2,004 SQ.FT.

**□** 3/4 **□** 2.5/3.5













#### Cottonwood **END**

3-STOREY FRONT LOADED

A 2,081 SQ.FT.

**□** 3/4 **□** 2.5/3.5











M > R L I N S P R I N G

#### Cottonwood **END**

3-STOREY FRONT LOADED

B 2,081 SQ.FT.

**□** 3/4 **□** 2.5/3.5











M > R L I N S P R I N G