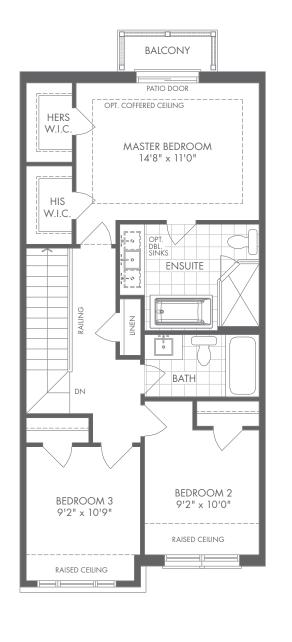

# **Reserve Collection**

3-STOREY FRONT LOADED

# Lilac

3-STOREY FRONT LOADED

A 1,796 SQ.FT.

**□** 3/4 **□** 2.5/3.5













# Lilac

3-STOREY FRONT LOADED

B 1,796 SQ.FT.













M > R L I N S P R I N G

# Mahogany

3-STOREY FRONT LOADED

A 1,920 SQ.FT.

**□** 3/4 **□** 2.5/3.5













# Mahogany

3-STOREY FRONT LOADED

B 1,920 SQ.FT.

**3**/4

3/4















UPPE

## Cedar

3-STOREY FRONT LOADED

A 2,004 SQ.FT.

**□** 3/4 **□** 2.5/3.5













M N R L I N G N G

## Cedar

3-STOREY FRONT LOADED

B 2,004 SQ.FT.

**□** 3/4 **□** 2.5/3.5













#### Cottonwood **END**

3-STOREY FRONT LOADED

A 2,081 SQ.FT.

**□** 3/4 **□** 2.5/3.5











M > R L I N S P R I N G

#### Cottonwood **END**

3-STOREY FRONT LOADED

B 2,081 SQ.FT.

**□** 3/4 **□** 2.5/3.5











M > R L I N S P R I N G