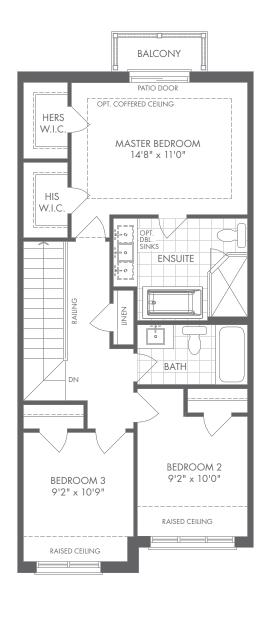

# **Reserve Collection**

3-STOREY FRONT LOADED

# Lilac

3-STOREY FRONT LOADED

A 1,796 SQ.FT.

**□** 3/4 **□** 2.5/3.5













# Lilac

3-STOREY FRONT LOADED

B 1,796 SQ.FT.













M > R L I N S P R I N G

# Mahogany

3-STOREY FRONT LOADED

A 1,920 SQ.FT.

**□** 3/4 **□** 2.5/3.5













# Mahogany

3-STOREY FRONT LOADED

B 1,920 SQ.FT.

**3**/4

3/4















UPPE

## Cedar

3-STOREY FRONT LOADED

A 2,004 SQ.FT.

**□** 3/4 **□** 2.5/3.5













M N R L I N G N G

## Cedar

3-STOREY FRONT LOADED

B 2,004 SQ.FT.

**□** 3/4 **□** 2.5/3.5













#### Cottonwood **END**

3-STOREY FRONT LOADED

A 2,081 SQ.FT.

**□** 3/4 **□** 2.5/3.5











M > R L I N S P R I N G

#### Cottonwood **END**

3-STOREY FRONT LOADED

B 2,081 SQ.FT.

**□** 3/4 **□** 2.5/3.5











M > R L I N S P R I N G