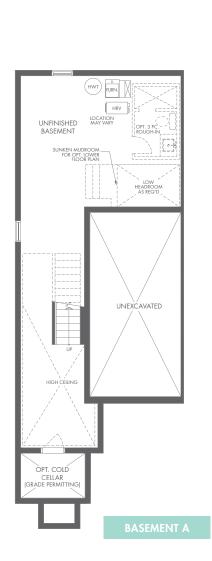

# **Reserve Collection**

3-STOREY FRONT LOADED

# Lilac

3-STOREY FRONT LOADED

A 1,796 SQ.FT.

**□** 3/4 **□** 2.5/3.5













# Lilac

3-STOREY FRONT LOADED

B 1,796 SQ.FT.













M > R L I N S P R I N G

# Mahogany

3-STOREY FRONT LOADED

A 1,920 SQ.FT.

**□** 3/4 **□** 2.5/3.5













# Mahogany

3-STOREY FRONT LOADED

B 1,920 SQ.FT.

**3**/4

3/4















UPPE

## Cedar

3-STOREY FRONT LOADED

A 2,004 SQ.FT.

**□** 3/4 **□** 2.5/3.5













M N R L I N G N G

## Cedar

3-STOREY FRONT LOADED

B 2,004 SQ.FT.

**□** 3/4 **□** 2.5/3.5













#### Cottonwood **END**

3-STOREY FRONT LOADED

A 2,081 SQ.FT.

**□** 3/4 **□** 2.5/3.5











M > R L I N S P R I N G

#### Cottonwood **END**

3-STOREY FRONT LOADED

B 2,081 SQ.FT.

**□** 3/4 **□** 2.5/3.5











M > R L I N S P R I N G