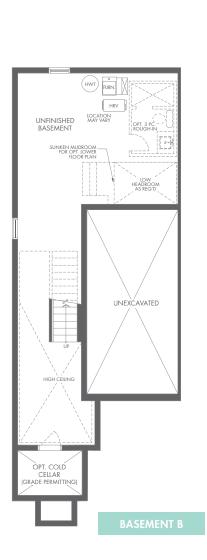

# **Reserve Collection**

3-STOREY FRONT LOADED

# Lilac

3-STOREY FRONT LOADED

A 1,796 SQ.FT.

**□** 3/4 **□** 2.5/3.5













# Lilac

3-STOREY FRONT LOADED

B 1,796 SQ.FT.













M > R L I N S P R I N G

# Mahogany

3-STOREY FRONT LOADED

A 1,920 SQ.FT.

**□** 3/4 **□** 2.5/3.5













# Mahogany

3-STOREY FRONT LOADED

B 1,920 SQ.FT.

**3**/4

3/4















UPPE

## Cedar

3-STOREY FRONT LOADED

A 2,004 SQ.FT.

**□** 3/4 **□** 2.5/3.5













M N R L I N G N G

## Cedar

3-STOREY FRONT LOADED

B 2,004 SQ.FT.

**□** 3/4 **□** 2.5/3.5













#### Cottonwood **END**

3-STOREY FRONT LOADED

A 2,081 SQ.FT.

**□** 3/4 **□** 2.5/3.5











M > R L I N S P R I N G

#### Cottonwood **END**

3-STOREY FRONT LOADED

B 2,081 SQ.FT.

**□** 3/4 **□** 2.5/3.5











M > R L I N S P R I N G