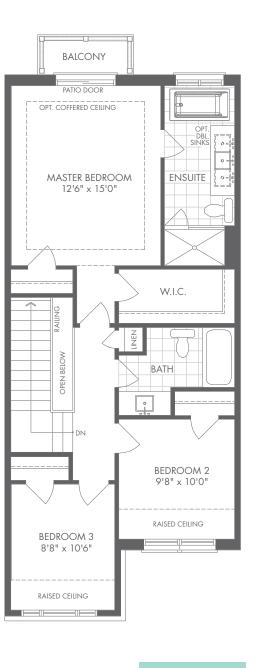

# **Reserve Collection**

3-STOREY FRONT LOADED

# Lilac

3-STOREY FRONT LOADED

A 1,796 SQ.FT.

**□** 3/4 **□** 2.5/3.5













# Lilac

3-STOREY FRONT LOADED

B 1,796 SQ.FT.













M > R L I N S P R I N G

# Mahogany

3-STOREY FRONT LOADED

A 1,920 SQ.FT.

**□** 3/4 **□** 2.5/3.5













# Mahogany

3-STOREY FRONT LOADED

B 1,920 SQ.FT.

**3**/4

3/4















UPPE

## Cedar

3-STOREY FRONT LOADED

A 2,004 SQ.FT.

**□** 3/4 **□** 2.5/3.5













M N R L I N G N G

## Cedar

3-STOREY FRONT LOADED

B 2,004 SQ.FT.

**□** 3/4 **□** 2.5/3.5













#### Cottonwood **END**

3-STOREY FRONT LOADED

A 2,081 SQ.FT.

**□** 3/4 **□** 2.5/3.5











M > R L I N S P R I N G

#### Cottonwood **END**

3-STOREY FRONT LOADED

B 2,081 SQ.FT.

**□** 3/4 **□** 2.5/3.5











M > R L I N S P R I N G