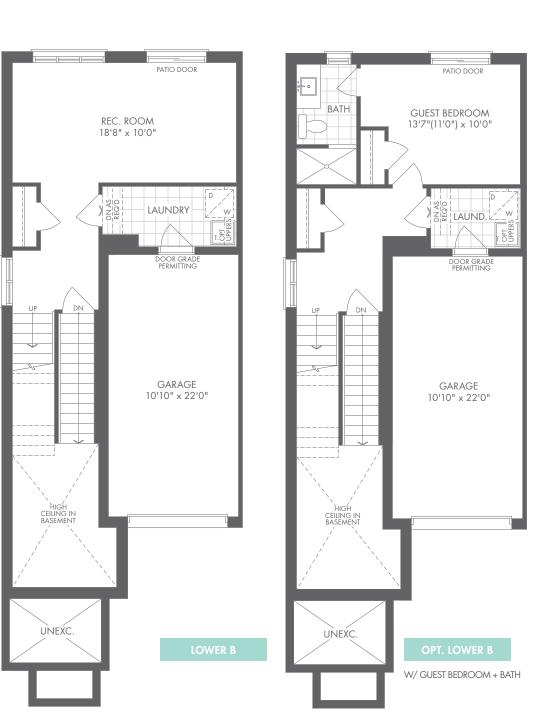

# **Reserve Collection**

3-STOREY FRONT LOADED

# Lilac

3-STOREY FRONT LOADED

A 1,796 SQ.FT.

**□** 3/4 **□** 2.5/3.5













# Lilac

3-STOREY FRONT LOADED

B 1,796 SQ.FT.













M > R L I N S P R I N G

# Mahogany

3-STOREY FRONT LOADED

A 1,920 SQ.FT.

**□** 3/4 **□** 2.5/3.5













# Mahogany

3-STOREY FRONT LOADED

B 1,920 SQ.FT.

**3**/4

3/4















UPPE

## Cedar

3-STOREY FRONT LOADED

A 2,004 SQ.FT.

**□** 3/4 **□** 2.5/3.5













M N R L I N G N G

## Cedar

3-STOREY FRONT LOADED

B 2,004 SQ.FT.

**□** 3/4 **□** 2.5/3.5













#### Cottonwood **END**

3-STOREY FRONT LOADED

A 2,081 SQ.FT.

**□** 3/4 **□** 2.5/3.5











M > R L I N S P R I N G

#### Cottonwood **END**

3-STOREY FRONT LOADED

B 2,081 SQ.FT.

**□** 3/4 **□** 2.5/3.5











M > R L I N S P R I N G