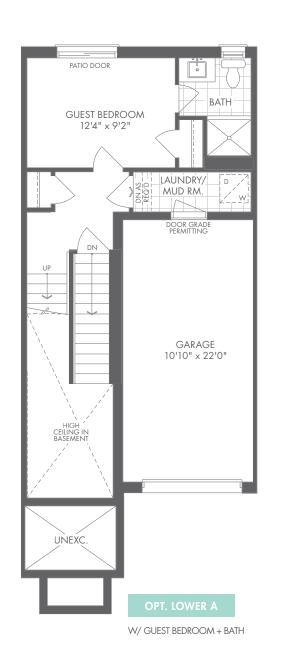

# **Reserve Collection**

3-STOREY FRONT LOADED

# Lilac

3-STOREY FRONT LOADED

A 1,796 SQ.FT.

**□** 3/4 **□** 2.5/3.5













# Lilac

3-STOREY FRONT LOADED

B 1,796 SQ.FT.













M > R L I N S P R I N G

# Mahogany

3-STOREY FRONT LOADED

A 1,920 SQ.FT.

**□** 3/4 **□** 2.5/3.5













# Mahogany

3-STOREY FRONT LOADED

B 1,920 SQ.FT.

**3**/4

3/4















UPPE

## Cedar

3-STOREY FRONT LOADED

A 2,004 SQ.FT.

**□** 3/4 **□** 2.5/3.5













M N R L I N G N G

## Cedar

3-STOREY FRONT LOADED

B 2,004 SQ.FT.

**□** 3/4 **□** 2.5/3.5













#### Cottonwood **END**

3-STOREY FRONT LOADED

A 2,081 SQ.FT.

**□** 3/4 **□** 2.5/3.5











M > R L I N S P R I N G

#### Cottonwood **END**

3-STOREY FRONT LOADED

B 2,081 SQ.FT.

**□** 3/4 **□** 2.5/3.5











M > R L I N S P R I N G