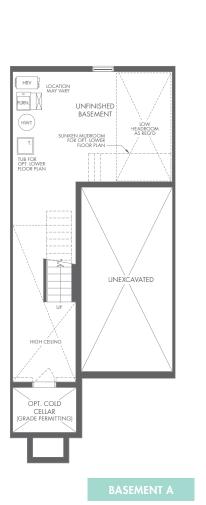

# **Reserve Collection**

3-STOREY FRONT LOADED

# Lilac

3-STOREY FRONT LOADED

A 1,796 SQ.FT.

**□** 3/4 **□** 2.5/3.5













# Lilac

3-STOREY FRONT LOADED

B 1,796 SQ.FT.













M > R L I N S P R I N G

# Mahogany

3-STOREY FRONT LOADED

A 1,920 SQ.FT.

**□** 3/4 **□** 2.5/3.5













# Mahogany

3-STOREY FRONT LOADED

B 1,920 SQ.FT.

**3**/4

3/4















UPPE

## Cedar

3-STOREY FRONT LOADED

A 2,004 SQ.FT.

**□** 3/4 **□** 2.5/3.5













M N R L I N G N G

## Cedar

3-STOREY FRONT LOADED

B 2,004 SQ.FT.

**□** 3/4 **□** 2.5/3.5













#### Cottonwood **END**

3-STOREY FRONT LOADED

A 2,081 SQ.FT.

**□** 3/4 **□** 2.5/3.5











M > R L I N S P R I N G

#### Cottonwood **END**

3-STOREY FRONT LOADED

B 2,081 SQ.FT.

**□** 3/4 **□** 2.5/3.5











M > R L I N S P R I N G